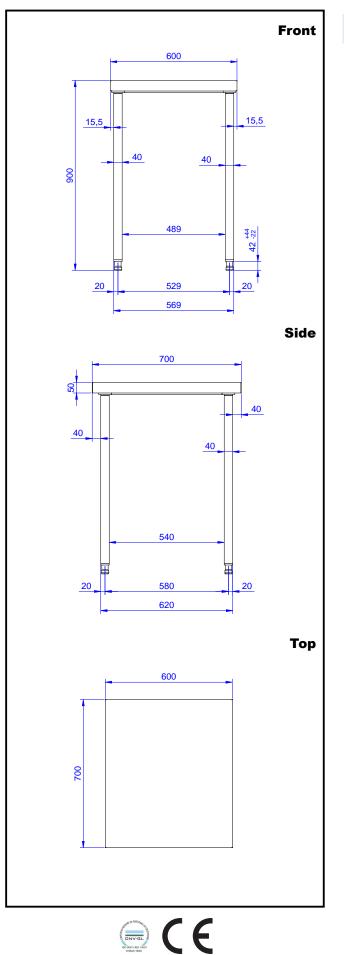

# **Key Information:**

| 133215 (TG600N) 600 mm                 |
|----------------------------------------|
|                                        |
| External dimensions,<br>Depth: 700 mm  |
| External dimensions,<br>Height: 900 mm |
| Worktop thickness: 50 mm               |
| Net weight: 21 kg                      |